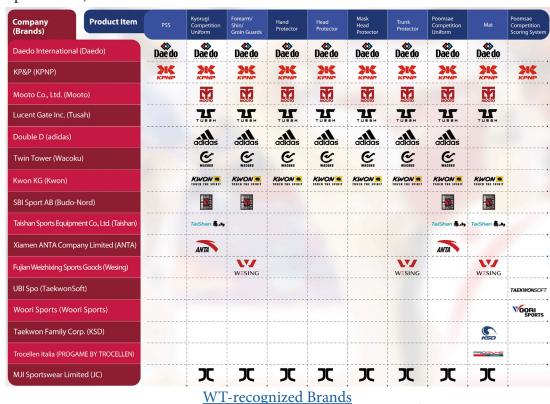

d:

- PSS Sensor socks please ensure that the socks are purchased <u>prior</u> to the tournament.
- Blue and Red head gear (youth must supply own helmets)
- Shin guards
- Groin protector
- Arm pads
- Gloves
- Mouth guards (clear or white)
  - medical will not approve colour mouth guards; Athletes with dental braces needs to wear special mouthguard for braces recommended by their dentist and submit the letter from their dentist stating that the athlete is safe to compete with the mouthguard that the dentist recommended.
- Uniform (WT recognized brand)

All black belt sparring athletes must wear the chest protector provided by the tournament. Both athletes in each sparring match must wear the same size chest protector. Junior and Senior divisions will use the sizes set out in the WT Rules.



















## **CANADA OPEN – POOMSAE (WT-G1 EVENT)**

#### **RULES**

• The latest World Taekwondo rules will apply.

#### FREESTYLE POOMSAE: MUSIC AND CHOREOGRAPHY

- You can download the <u>Freestyle Poomsae Performance Plan</u> document from 2018 Canada Open event page: <a href="http://taekwondo-canada.com/events/2018-canada-open">http://taekwondo-canada.com/events/2018-canada-open</a>
- You must submit your choreography plan (in PDF) and music (in MP3) to <a href="mailto:poomsae@taekwondo-canada.com">poomsae@taekwondo-canada.com</a> by September 7th with the subject line: choreography & music submission and name of athlete(s).

| RECOGNIZED POOMSAE CATEGORIES |                |                             |                            |                      |                  |