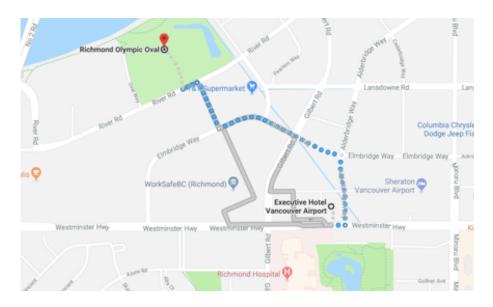

#### HOTEL TO VENUE: WALKING DISTANCE

It is a 10 minute walk between headquarter hotel to the event venue.

The average lowest and highest temperature in Richmond in September is between 9 and 18 Celsius.

Map: https://goo.gl/maps/7ZcQuzwB8tQ2